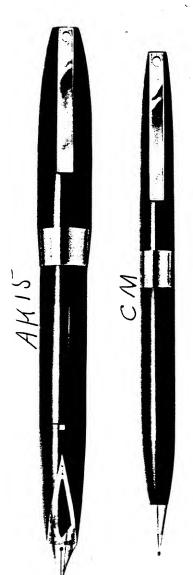

#### Sheaffer's PFM Y

Chased cap and clip are gold-filled. Barrel is plastic. Pen point is 14kt. gold. Pencil tip is two-piece gold-plated and stainless steel. Pen, \$25.00 FTI; pencil, \$10.00 FTI; set, richly displayed in gift box lined in white velvet, \$35.00 FTI.